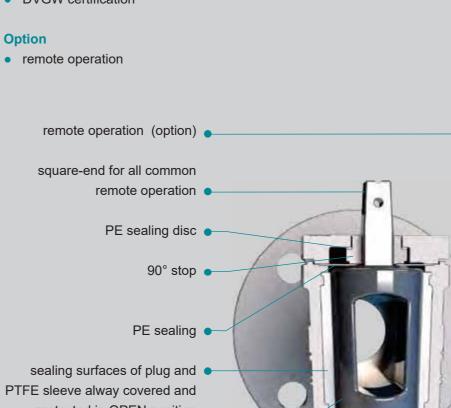

## **Type AQUA**

# Water supply plug valve





• valve position: **OPEN, CLOSE and RESERVE** 

• stainless steel design

Connection G 1/4 Range of application:: -60 < T < 230/°C

**Design characteristics** 

• maintenance-free, self-lubricating

no drying-out or sticking of the

• changing of existing house water supply

• free of cavities (no sedimentation) maintenance-free, self-lubricating (PTFE)

DN 40 / PN 16 - PN 25 face-to-face dimension 240 mm Range of application:: -60 < T < 230/°C



- tight for yearst
- open and close with quater turn, even after a long standstill

stainless steel 1.4408 •

- without stuffing box
- no coating required
- DVGW certification

#### Option

• remote operation







### oil cock with reserve option

#### Option

seal

nylon filter

cavity-free

PTFE sealing

- hose connection
- special connection



84