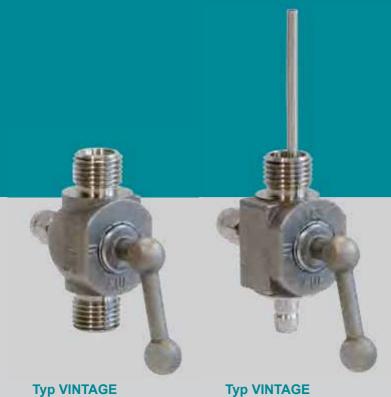

## **Type AQUA**

# Water supply plug valve

• valve position: **OPEN, CLOSE and RESERVE** 

• stainless steel design

Connection G 1/4 Range of application:: -60 < T < 230/°C

**Design characteristics** 

• maintenance-free, self-lubricating

### oil cock with reserve option