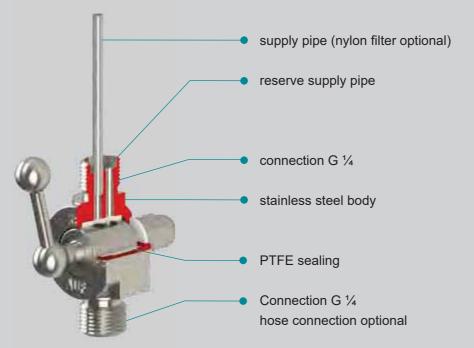

#### Option

seal

nylon filter

cavity-free

PTFE sealing

- hose connection
- special connection

84