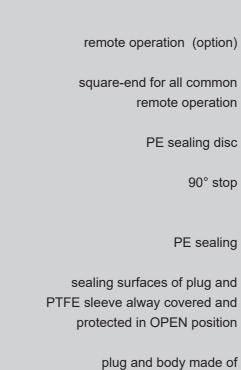

## **Type AQUA**

# Water supply plug valve





• valve position: **OPEN, CLOSE and RESERVE** 

• stainless steel design

Connection G 1/4 Range of application:: -60 < T < 230/°C

**Design characteristics** 

• maintenance-free, self-lubricating

no drying-out or sticking of the

• changing of existing house water supply

• free of cavities (no sedimentation) maintenance-free, self-lubricating (PTFE)

DN 40 / PN 16 - PN 25 face-to-face dimension 240 mm Range of application:: -60 < T < 230/°C



- tight for yearst
- open and close with quater turn, even after a long standstill

stainless steel 1.4408 •

- without stuffing box
- no coating required
- DVGW certification

#### Option

• remote operation







### oil cock with reserve option

#### Option

seal

nylon filter

cavity-free

PTFE sealing

- hose connection
- special connection



84